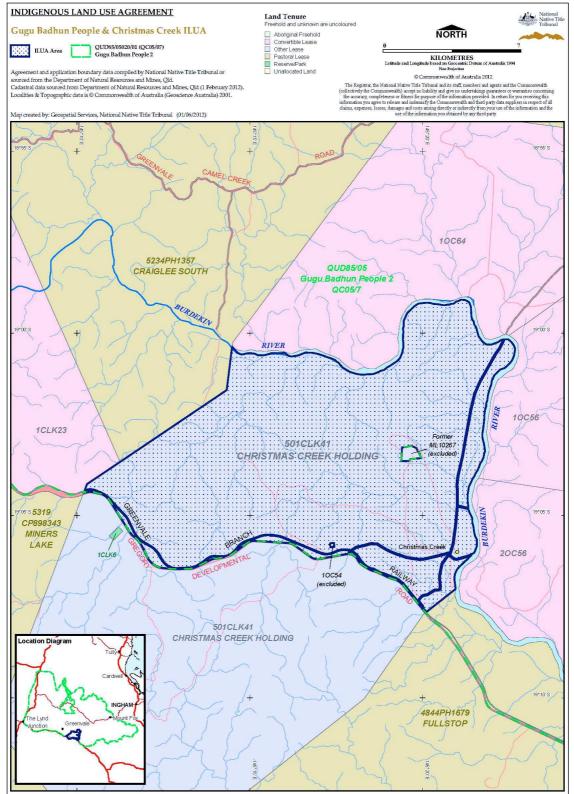

## Item 1 Description of Agreement Area

# A. External boundary description

The agreement area includes all of the land and waters within Lot 501 on CLK41 (Christmas Creek Pastoral Holding) located within the Native Title Determination Application QUD85/05 Gugu Badhun People 2 (QC05/07) being an area north of the northern boundary of the Gregory Development Road excluding former ML10267 and Lot 1 on OC54.

## Data Reference and Source

- Agreement boundary data compiled by National Native Title Tribunal.
- Rivers/Creeks and roads where available are based on Casement data sourced from Department of Natural Resources and Mines, Qld (1 February, 2012) – *else* Topographic vector data is © Commonwealth of Australia (Geoscience Australia) 2003.
- Cadastral data sourced from Department of Natural Resources and Mines, Qld (1 February 2012).
- Native Title Determination Application QUD85/05 Gugu Badhun People 2 (QC05/07) as accepted for registration by 22 April 2005.
- ML10267, as at 25 September 2002, sourced from Department of Natural Resources and Mines, Qld.

#### B. Map

LepsthP:\GE0\_INFO\Products\QLD\ILUA\2012\QIA2012\_055 Gudu Badhum & Christmas Creek ILUA\Mapping\GT2012\_0945 Map & Desc\20120601\_QIA2012\_065\_Tenure\_A3P.wor Map Ref: 20120601\_QIA2012\_065\_Tenure\_A3P.pdf